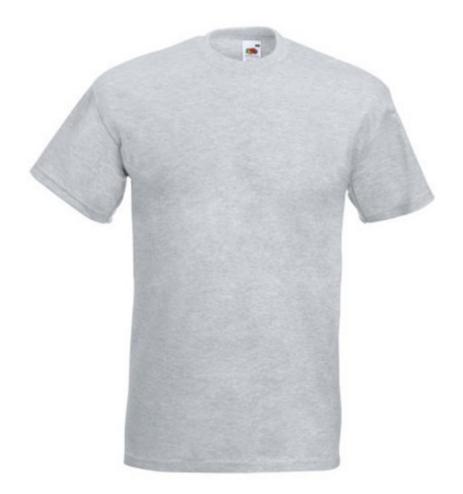

# FRUIT OF THE LOOM, SUPER PREMIUM, MEN'S COTTON T-SHIRT, ASH GRAY, XL

## **Basic informations**

Size: XL Length: 60 Width: 39.5 Height: 30 Color: Ash gray Size: XL

### Specification

Fruit of the Loom, Super Premium, Men's Cotton T-shirt, Ash Gray, XL. Men's Cotton T-shirt, made of 100% cotton, 205gm / m2 cotton, classic cut T-shirt with light collar, branded T-shirt. Branding: DTG, sieve, flex, flock In pack: 72 Piece